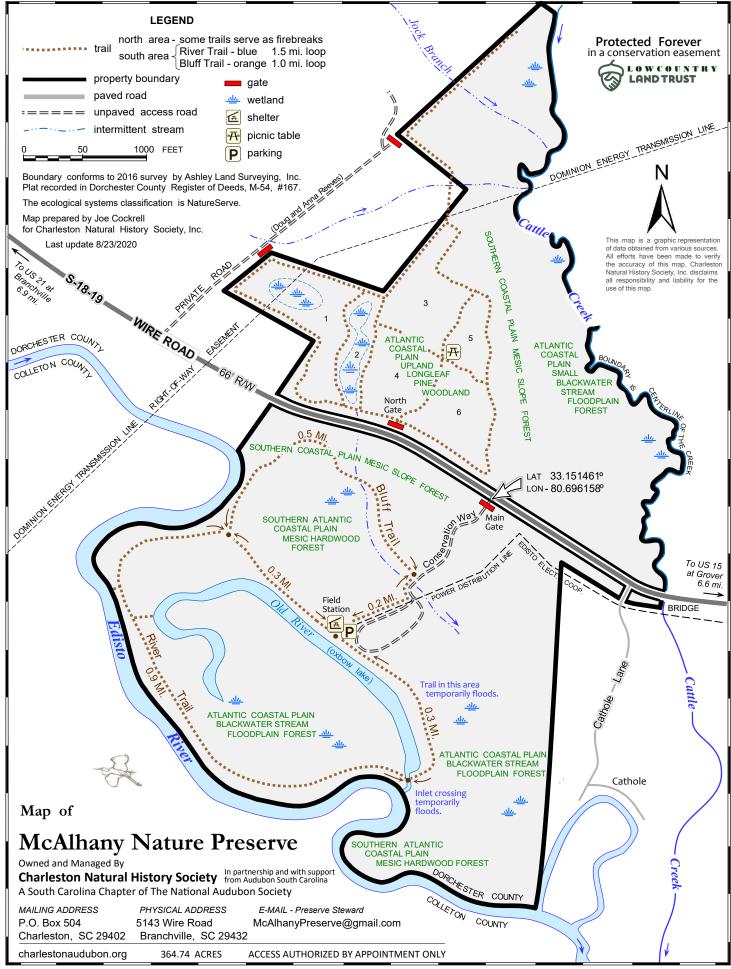

# McAlhany Nature Preserve Dorchester County, SC September 26, 2020 10:30am

This month, we'll be visiting McAlhany Nature Preserve owned by the Charleston Audubon/Charleston Natural History Society. This beautiful 367-acre property on the Edisto River near St. George, SC was donated to the Charleston Natural History Society (CNHS) in 1986, and it was dedicated as a nature preserve in honor of Marvin McAlhany on January 18, 1987.

For a relatively small piece of land it includes an incredibly diverse array of habitats, beginning with 1.5 miles of frontage on the Edisto River and a nine-acre oxbow lake. Some other notable features include: a mixed Mesophytic hardwood bluff (great for spring wildflowers); a beech, magnolia and spruce pine hammock – a possibly unique plant association; upland oak-hickory forest; bottomland hardwoods forest (including many acres along Cattle Creek); freshwater marsh; a low water limestone outcrop; and of course the cabin and picnic area near the lake.

SCAN has visited this preserve in the past and there have been many species documented here over the years. A flora-fauna list from 2014 is provided by CNHS. (attached)

Charleston Audubon has graciously given us access to this preserve including the on-site cabin restroom. We will meet near the field station/cabin. The driving directions, including a map are attached. Turn onto Conservation Way, enter between wooden columns, go through the gate, and follow the unimproved road through the forest for approximately 0.4 mi.

# DIRECTIONS TO MCALHANY NATURE PRESERVE

5143 Wire Rd., Branchville, SC 29432 Dorchester County N 33° 09' 05.5" W 80° 41' 46.1"

On Google maps search "McAlhany Nature Preserve"

## From Charleston via SC Hwy 61 60 mi., 1 hr. 20 min.

- Take SC 61 northwest out of Charleston for approx. 45 miles to US 15 at Canadys.
- Turn right onto US 15 and go north for 3.7 miles to the community of Grover.
- At Grover turn left onto Wire Road S-18-19 (just after Stop N Shop store on right).
- Go 6.6 mi. to the small bridge over Cattle Creek.
- From Cattle Creek bridge, go another 0.25 mi. to the brown street sign "Conservation Way" on the left. To get to the field station, enter between wooden columns, go through gate, and follow unimproved road through the forest for 0.4 mi. To get to the north area gate, continue up Wire Rd. for 1,000 ft. to entrance on the right.