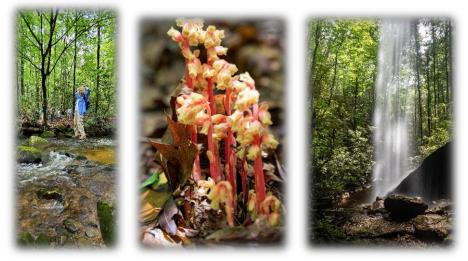

L to R: walking the Asbury Trail, Cascade Falls, Dave Schuetrum pauses for a photo op.

L to R: Cardinal Flower, Arrow-shaped Miracantha Spider, one of many mushrooms seen along the trail.

L to R: Claudia Stratmann traversing Matthews Creek, Pinesap, Moonshine Falls

Highlights of the day included seeing many varieties of mushroom, learning tree identification from Ron Lance, finding several species of spiders, spotting a salamander and experiencing several waterfalls along Matthews Creek. The terrain was slightly rocky with a slight elevation change as we made our way up the trails to the falls. We passed through pond and lake habitats, by cascades and among a mix of pines, hickories and oaks.