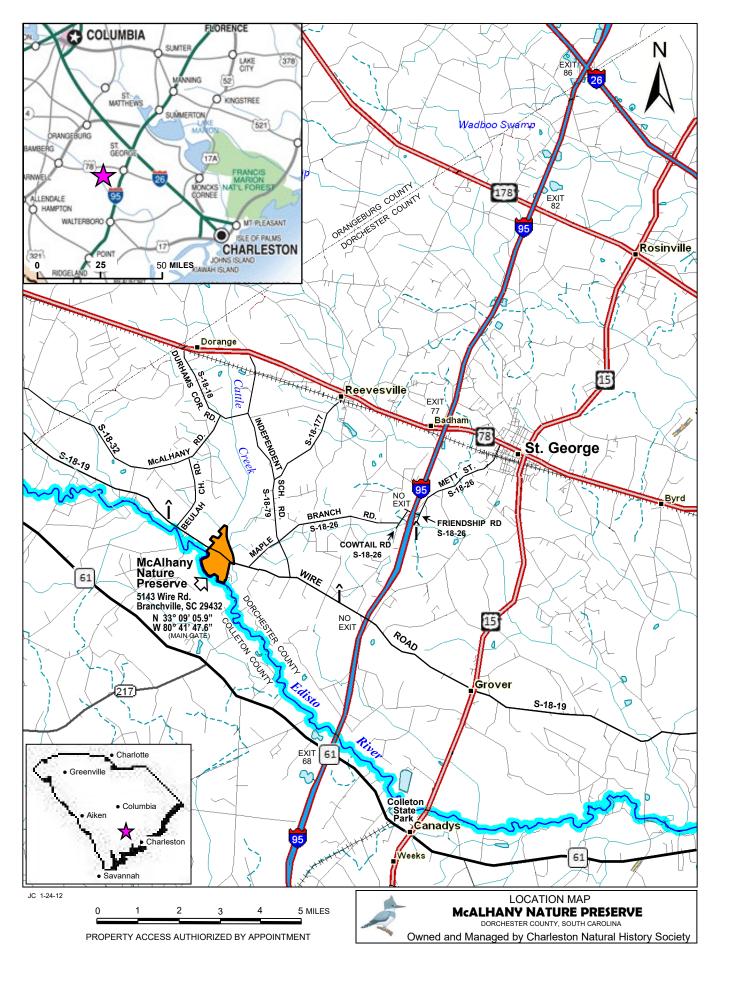

# DIRECTIONS TO MCALHANY NATURE PRESERVE

5143 Wire Rd., Branchville, SC 29432 Dorchester County N 33° 09' 05.5" W 80° 41' 46.1"

On Google maps search "McAlhany Nature Preserve"

## From Charleston via SC Hwy 61 60 mi., 1 hr. 20 min.

- Take SC 61 northwest out of Charleston for approx. 45 miles to US 15 at Canadys.
- Turn right onto US 15 and go north for 3.7 miles to the community of Grover.
- At Grover turn left onto Wire Road S-18-19 (just after Stop N Shop store on right).
- Go 6.6 mi. to the small bridge over Cattle Creek.
- From Cattle Creek bridge, go another 0.25 mi. to the brown street sign "Conservation Way" on the left. To get to the field station, enter between wooden columns, go through gate, and follow unimproved road through the forest for 0.4 mi. To get to the north area gate, continue up Wire Rd. for 1,000 ft. to entrance on the right.

#### From Charleston via I-26 65 mi., 1 hr. 15 min.

- Take I-26 west for approx. 30 mi. to Exit 187 (SC Rd 27).
- On Exit ramp, turn left onto SC 27.
- Go south on SC 27 for 1 mi. to US 78.
- Turn right onto US 78 and go 17 mi. to the town of St. George.
- At the traffic light in St. George, turn left onto US 15 and go south on US 15 for 5.9 mi. to Grover.
- AT Grover, turn right onto Wire Road S-18-19.
- Go 6.6 mi. to small bridge over Cattle Creek.
- From Cattle Creek bridge, go another 0.25 mi. to the brown street sign "Conservation Way" on the left. To get to the field station, enter between wooden columns, go through gate, and follow unimproved road through the forest for 0.4 mi. To get to the north area gate, continue up Wire Rd. for 1,000 ft. to entrance on the right.

#### Option From St. George - Most Direct 9 mi., 18 min.

- Beginning at St. George, SC, intersection of US 78 and US 15:
- Go west on US 78 for 0.6 mi. (on left see red brick wall and cemetery)
- Turn left onto Mett St. S-18-26 and go 2.3 mi.
- Turn right onto Friendship Rd. S-18-26, go under I-95 bridge then turn left onto Cowtail Rd. S-18-26.
- On Cowtail Rd. S-18-26 go 1.0 mi. to Maple Branch Rd.
- Turn right onto Maple Branch Rd. S-18-26 and go 3.9 mi. to intersection with Wire Rd.
- Turn right onto Wire Rd. S-18-19 and go 0.4 mi. to small bridge over Cattle Creek.
- From Cattle Creek bridge, go another 0.25 mi. to the brown street sign "Conservation Way" on the left. To get to the field station, enter between wooden columns, go through gate, and follow unimproved road through the forest for 0.4 mi. To get to the north area gate, continue up Wire Rd. for 1,000 ft. to entrance on the right.