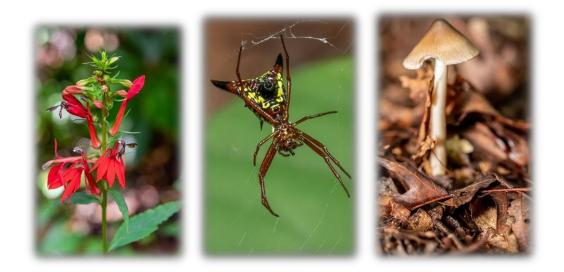

L to R: walking the Asbury Trail, Cascade Falls, Dave Schuetrum pauses for a photo op.

L to R: Cardinal Flower, Arrow-shaped Miracantha Spider, one of many mushrooms seen along the trail.

L to R: Claudia Stratmann traversing Matthews Creek, Pinesap, Moonshine Falls

Highlights of the day included seeing many varieties of mushroom, learning tree identification from Ron Lance, finding several species of spiders, spotting a salamander and experiencing several waterfalls along Matthews Creek. The terrain was slightly rocky with a slight elevation change as we made our way up the trails to the falls. We passed through pond and lake habitats, by cascades and among a mix of pines, hickories and oaks.